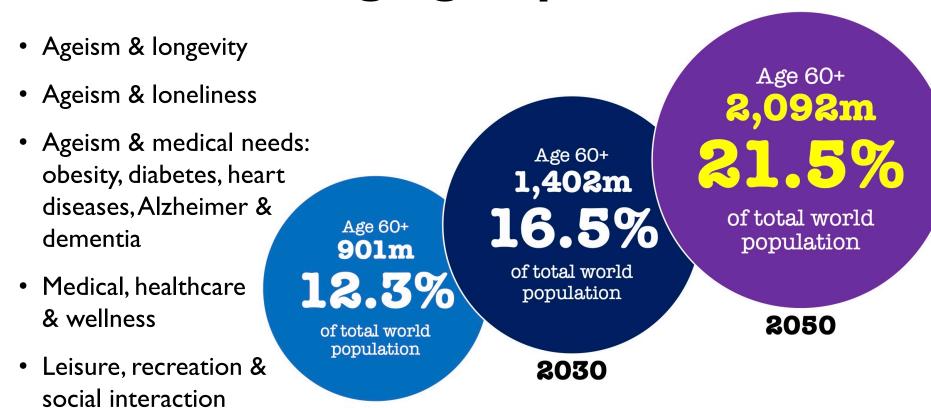

### Global Social Issue: Aging Population

- Bio-medical technologies: remote monitoring & telemedical services
- Accessibility, fall-prevention, safety & security, caregiving & allied healthcare

2015